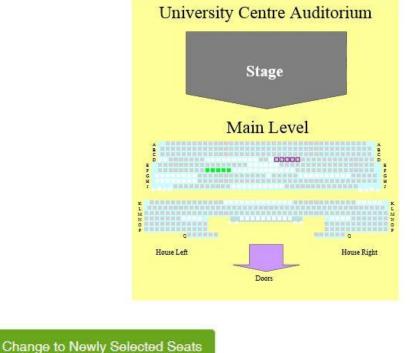

3 Keep seats together or can they be separated?

Keep My Seats Together O My Seats Can be Separated

Choose Your Seats

Next select
The online ticketing system will auto-select the best available seats.
Your currently chosen seats are highlighted in green

• If you would like different seats, click on the available seats **(solid grey squares)** that you would prefer. Your new choices of seats are highlighted in purple

Click

to confirm this seating change

- Your newly chosen seats will be displayed in green
- When satisfied with your seating selection, **check the pricing** before adding your tickets to your shopping cart. Some graduation ceremonies have more than one price for tickets, which can be chosen with the pricing drop down menu