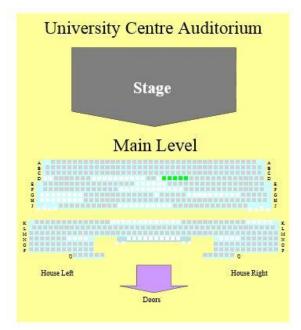

3 Keep seats together or can they be separated?

Keep My Seats Together O My Seats Can be Separated

Choose Your Seats

Next select
The online ticketing system will auto-select the best available seats.
Your currently chosen seats are highlighted in green

- Your newly chosen seats will be displayed in green
- When satisfied with your seating selection, **check the pricing** before adding your tickets to your shopping cart. Some graduation ceremonies have more than one price for tickets, which can be chosen with the pricing drop down menu