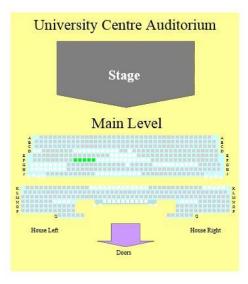

• Find the correct event, date, and time from the Events List. Events are listed by ascending date order.

• Use the drop down menu to select the section you wish to sit in. Your seat selection can be changed later on if needed.

Where would you like to sit?

| **Any Section**                   |  |
|-----------------------------------|--|
| Main Floor (Anywhere)             |  |
| Main Floor Rows E-J               |  |
| Main Floor Rows K-Q               |  |
| Main Floor Rows A-D               |  |
| Balcony (Anywhere)                |  |
| Balcony Sec. 1 (Left Side)        |  |
| Balcony Sec. 2 (Left Side)        |  |
| Balcony Sec. 3 (Left Side)        |  |
| Balcony Sec. 4 (Centre Left)      |  |
| Balcony Sec. 5 (Centre)           |  |
| Balcony Sec. 6 (Centre Right)     |  |
| Balcony Sec. 7 (Right Side)       |  |
| Balcony Sec. 8 (Right Side)       |  |
| Balcony Sec. 9 (Right Side)       |  |
| Balcony Choir Loft (Behind Stage) |  |