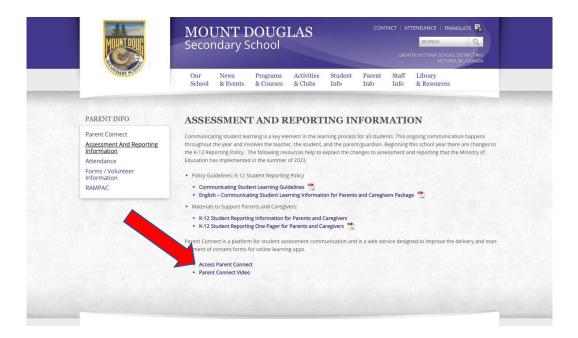

## **Accessing Learning Updates through Parent Connect**

To access **Parent Connect** resources please click, **here**.

Log in to Parent Connect or create an account if this is your first time using Parent Connect.