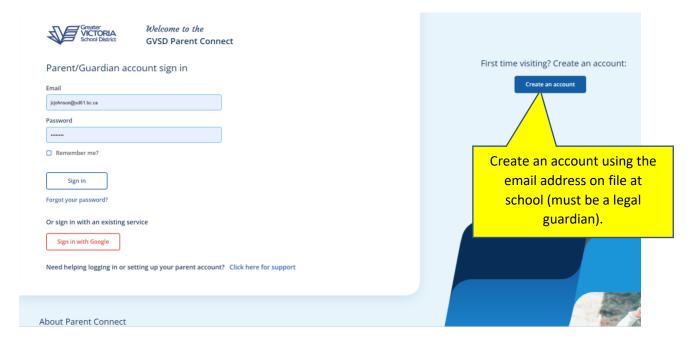

## **Accessing Learning Updates through Parent Connect**

To access **Parent Connect** resources please click, **here**.

Log in to Parent Connect or create an account if this is your first time using Parent Connect.