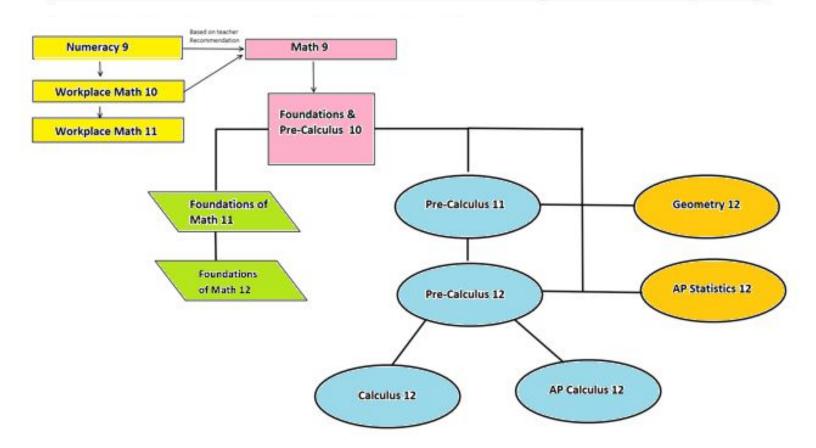

# Math Selection Process

Math is an elective in Grade 12

- See your grade 11 math teacher for guidance/advice; be honest and realistic
- Discuss your teacher's recommendation with your parents/guardians
- The general guideline is that you should have earned a C+ or higher in Pre-Calc 11 to carry on in the Pre-Calculus pathway
- An additional math pathway is Foundations 12
- Remember that many post-secondary institutions have math upgrading available
- Be sure to check post-secondary admission requirements

#### MATH PATHWAYS at Mount Douglas Secondary

### **Honours Math**

- Select math honours if you are interested in being considered for the course
- Acceptance into math honours will be determined by the math department based on the application process and teacher recommendation
- Just because you are in math honours this year, does NOT guarantee you'll be in math honours next year
- A math honours class will run only if there is enough interest
- Additional information is available on the Mt Doug website